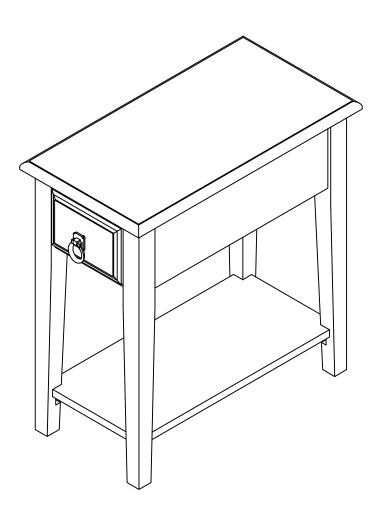

# **ASSEMBLY INSTRUCTION**

7949G

**CHAIRSIDE TABLE** 

| PARTS LIST |                |   |       | HARDWARES REQUIRED |           |  |      |
|------------|----------------|---|-------|--------------------|-----------|--|------|
| 1          | 41x18x2mm      |   | 4PCS  |                    |           |  |      |
| 2          | Ø1/4"x50mm     |   | 8PCS  | A                  | TABLE TOP |  | 1PCS |
| 3          | Ø 1/4"x15mm    |   | 8PCS  |                    |           |  |      |
| 4          | Ø 1/4' x16mm   | 0 | 8PCS  | В                  | LEGS      |  | 4PCS |
| 5          | Ø1/4" x 10.5mm | Ó | 16PCS |                    |           |  |      |
| 6          | Ø 1/4'' x 12mm | 0 | 8PCS  | C                  | SHELF     |  | 1PC  |
| 7          | M4 x 57mm      |   | 1PC   |                    |           |  |      |