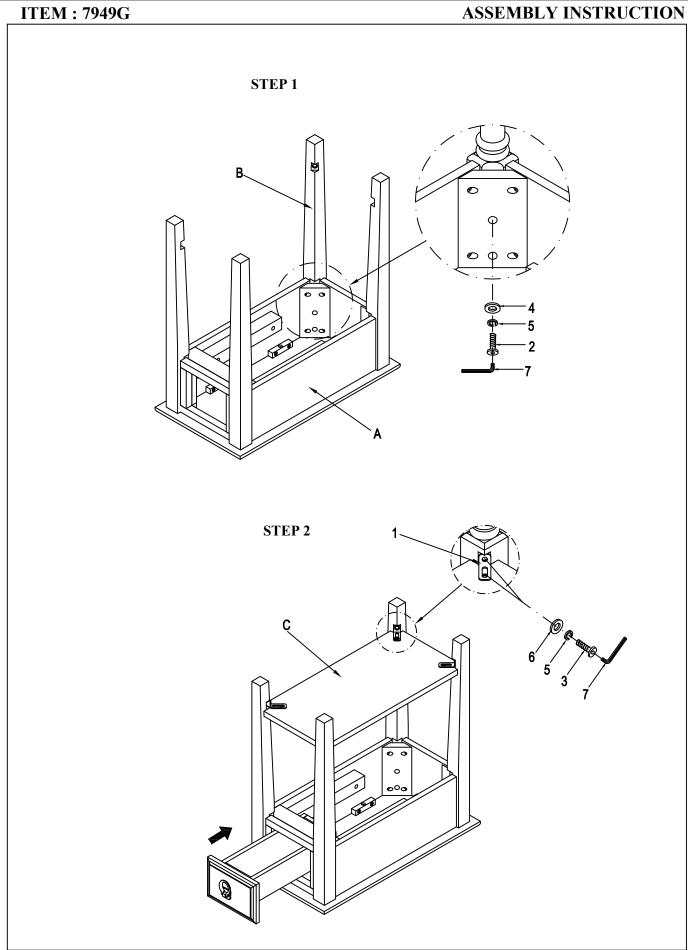

ITEM: 7949G

| PARTS LIST |                |   |       | HARDWARES REQUIRED |           |  |      |
|------------|----------------|---|-------|--------------------|-----------|--|------|
| 1          | 41x18x2mm      |   | 4PCS  |                    |           |  |      |
| 2          | Ø1/4"x50mm     |   | 8PCS  | A                  | TABLE TOP |  | 1PCS |
| 3          | Ø 1/4"x15mm    |   | 8PCS  |                    |           |  |      |
| 4          | Ø 1/4' x16mm   | 0 | 8PCS  | В                  | LEGS      |  | 4PCS |
| 5          | Ø1/4" x 10.5mm | Ó | 16PCS |                    |           |  |      |
| 6          | Ø 1/4'' x 12mm | 0 | 8PCS  | C                  | SHELF     |  | 1PC  |
| 7          | M4 x 57mm      |   | 1PC   |                    |           |  |      |